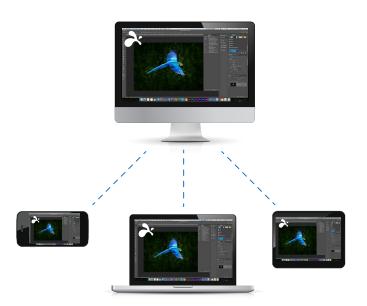

# Unified, secure remote access, remote support and endpoint management solution.

Empower employees to work from anywhere while enabling IT teams to securely access, support, and manage endpoints — all from a centralized, intuitive platform.